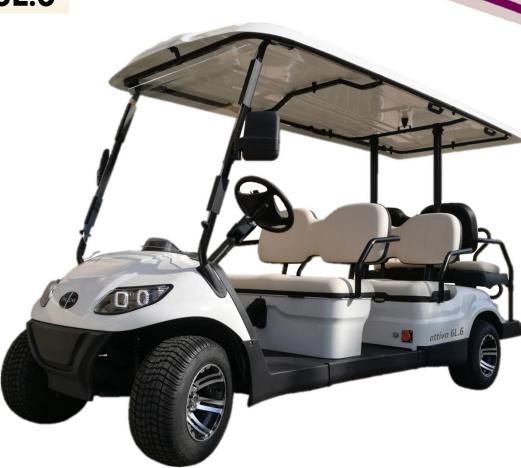

ATTIVA 6L.6

ITALCAR INDUSTRIAL SRL | Via Bruino, 36 | 10040 Rivalta di Torino (TO) Tel. +39 011 9040225 | Fax +39 011 9032986 | info@italcar.com | www.italcar.com 48 VOLT WITH AC SYSTEM 8 x 6V LEAD-ACID BATTERIES 205/50-10 ALUMINUM RIMS FRONT & REAR LED LIGHTS HYDRAULIC BRAKES ON 4

## ATTIVA 6L.6

| places:                         | 6 (4+2)                                                                                                                                                |
|---------------------------------|--------------------------------------------------------------------------------------------------------------------------------------------------------|
| batteries:                      | 8 x 6V, US2200<br>standard                                                                                                                             |
| motor:                          | AC 48V – Mahle Letrika                                                                                                                                 |
| controller:                     | sevcon GEN4 – AC – 450A                                                                                                                                |
| transmission:                   | rear axle, 19 spline, ratio 16:1                                                                                                                       |
| steering:                       | self compensating single reduction rack and pignon                                                                                                     |
| performances:                   |                                                                                                                                                        |
| suggested max speed             | 30 km/h                                                                                                                                                |
| range                           | 80 km                                                                                                                                                  |
| max hill climbing ability       | 25% (then 14°)                                                                                                                                         |
| vehicle dimensions:             |                                                                                                                                                        |
| overall                         | 3700mm x 1200mm x 1800mm                                                                                                                               |
| ground clearance (empty):       | 210mm                                                                                                                                                  |
| turning radius (min):           | 4 mt                                                                                                                                                   |
| wheel base                      | 2400mm                                                                                                                                                 |
| chassis:                        | galvanized steel frame and powder coated                                                                                                               |
| body:                           | PP impregnated and painted                                                                                                                             |
| suspensions:                    |                                                                                                                                                        |
| front                           | Independent suspensions                                                                                                                                |
| rear                            | leaf springs with hydraulic shock absorbers                                                                                                            |
| brakes:                         | automotive types, double hydraulic circuit on four wheel                                                                                               |
| front                           | disc                                                                                                                                                   |
| rear                            | drum                                                                                                                                                   |
| tyres:<br>recommended pressure: | 205 / 50 – 10 with aluminium rims<br>1,7 bar (25psi)                                                                                                   |
| battery charger:                | included with the vehicle - 48v, 220/230V                                                                                                              |
| basic configuration:            | Includes:<br>reverse buzzer; digital speedometer, front and rear LED lights,<br>horn, direction indicators, rear-view mirrors, one piece<br>plexiglass |